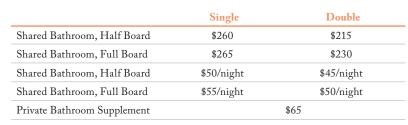

|                             | Single | Double |
|-----------------------------|--------|--------|
| Shared Bathroom, Half Board | \$245  | \$210  |
| Shared Bathroom, Full Board | \$260  | \$225  |
| Half Board – Per Night      | \$45   | \$40   |
| Full Board – Per Night      | \$50   | \$55   |
| Private Bathroom Supplement |        | \$65   |